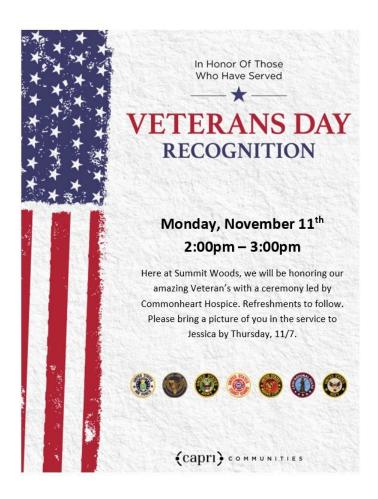

### **Presentation led by Stephanie Todd**

Stephanie will be coming to Summit Woods to talk about her experience serving in the US Army. Come and listen to her stories.

Date: Wednesday, 11/20 Time: 2:00pm