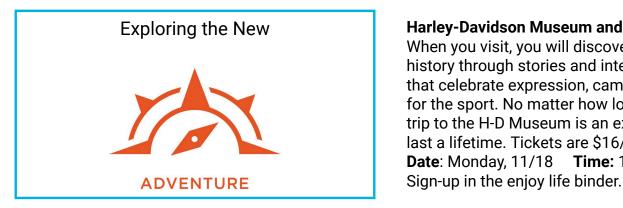

#### **Harley-Davidson Museum and Lunch**

When you visit, you will discover culture and history through stories and interactive exhibits that celebrate expression, camaraderie, and love for the sport. No matter how long your visit, a trip to the H-D Museum is an experience that will last a lifetime. Tickets are \$16/person. **Date**: Monday, 11/18 **Time:** 10:00am